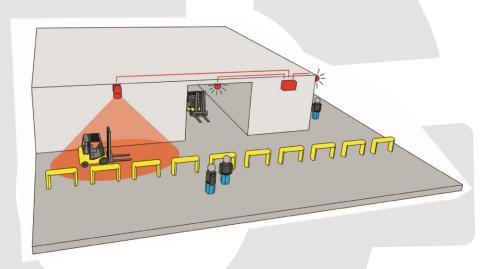

### **THE PRODUCT**

Crossing and ways through always represent a risk of collision between pedestrians and vehicles. CyGUARD alerts people of vehicle transit in the surrounding area by emitting acoustic warning and flashing light signals. Consequently any person in the area is fully alerted of the potential danger.

## **HOW DOES IT WORK**

CyGUARD detects the approaching vehicles thanks to a microwave radar module. The central unit activates a flashing light and alarm whenever a vehicle enters in the detected area.