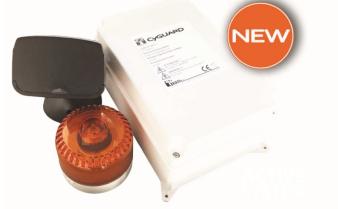

PRESENCE DETECTOR

**CyGUARD** 

### **THE PRODUCT**

Crossing and ways through always represent a risk of collision between pedestrians and vehicles. CyGUARD alerts people of vehicle transit in the surrounding area by emitting acoustic warning and flashing light signals. Consequently any person in the area is fully alerted of the potential danger.

## **HOW DOES IT WORK**

CyGUARD detects the approaching vehicles thanks to a microwave radar module. The central unit activates a flashing light and alarm whenever a vehicle enters in the detected area.