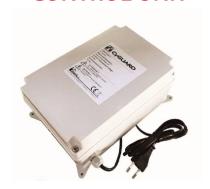

# **CONTROL UNIT**

#### Characteristics

| Characteristics        |                             |
|------------------------|-----------------------------|
| Supply voltage         | 12-24VAC/12-24VDC           |
| Current                | 40mA max                    |
| Frequency              | 24 - 24,25 GHz              |
| Range                  | From 1m to 10 m (ajustable) |
| Detectable speed       | 0.1m/s min                  |
| IP Grade               | IP65                        |
| Dimensions             | 16cm x 9.5cm x 11 cm        |
| Customizable functions | - Sensivity                 |
|                        | - Movement direction        |
|                        | -Output duration            |