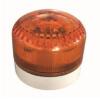

functions | - Sensivity                 |
|                        | - Movement direction        |
|                        | -Output duration            |

# **SENSOR**



#### Characteristics

| Supply voltage            | 12-24VAC/12-24DC                 |
|---------------------------|----------------------------------|
| Technology                | LED                              |
| Sound volume Sound volume | 65dB min - 105dB max (ajustable) |
| Light type                | Fixed or flashing                |
| IP grade                  | IP65                             |
| Dimensions                | Ø 9cm x 8 xm                     |
| Customizable functions    | -Light type<br>-Volume           |
|                           | -SoundType                       |

# **ALERT UNIT**