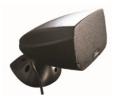

# **SENSOR**

#### Characteristics

| Supply voltage            | 12-24VAC/12-24DC                 |
|---------------------------|----------------------------------|
| Technology                | LED                              |
| Sound volume Sound volume | 65dB min - 105dB max (ajustable) |
| Light type                | Fixed or flashing                |
| IP grade                  | IP65                             |
| Dimensions                | Ø 9cm x 8 xm                     |
| Customizable functions    | -Light type<br>-Volume           |
|                           | -SoundType                       |